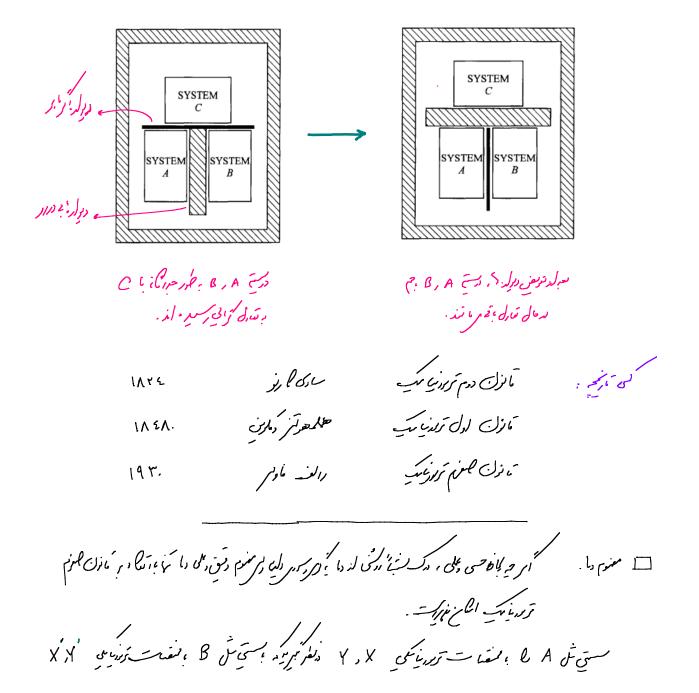

مان الن من مرا مرا عرار المرا ال כלייר זה יו נירי A, A יאר, ביולי ויש C ، سَرَلُ راس ما الله ، آن المرار من المراك اج زارج، با مدمر در تعارل خوا صدره . سورد :

| B     | B   | B              | B           |
|-------|-----|----------------|-------------|
| x', y | X,Y | Х́, У́<br>з́ з | Х. <u>Ý</u> |

XXXX

×

an isotherm به این منی . مر منی حدما ی han iso therm i من این مر منی حدما سام حد ی حد تامی از - ) ( دون مناب تردیا سی ) اس مرا دال تعادل خرا هدان . من ا , منت مرسم A نز مرق ا.

منى ر I, I, . I, I, I, . من ر مهما مساخر فرامة المؤرد. محالك برى ترت ال جراب در تدریس می جر حمرار من خر را متن که . ار الم مستاي - در مدر من در حدار منا فا حست دادم مد من عن المع الله من الم ار در ای رای ا مدیر ترک برند، در حال تقال ا مدیر خواهندانده.