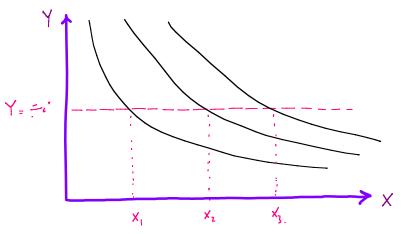

لندكن مر دا. مى دىدارك ، روانى جمر كان دلول. بى حمد منا مت حر منابت امرك ست دم وری اندار با دا مواس م روای - می ورد ا با حق سراد ا، بر منی ( I, I', I', ... ) تحلی مترک 2.5 , بر تخکی ( II, II, II, ...) مَعْلَى سَدَلَةَ 3.37 سَتَدَةَ ( II, II, II, II, ...) طبح ابرار سعنی دارد است. وار الافاعلی تبرات مر ارت سطری مار «مت ملك دا ، محى ( حمها مار مرم سار این آن ات و بر سی می المعنات بار بو ، روش اندار ار روند احت رو ، مطابق ، م ما مربع منی و حد این ایراد الم الت دم رس من ایراد تا بنی و حدار مناظم بر مال ال المرا من مربع الم بر م س رواني مت سي عول من ٢٠ = Y ع در صمر XX در طر ترم ( مفاق بس در).

وتدر در ۵، تری سی کل (C) = ۵ اقدر مرد ای ناح س نام حلی  $\theta = \alpha X \quad Y = t_{a}$ بت مرتظم ومرتم: درم روم ب x منف، درمی ، ترد مر مردم من x مند مل Y= t اخیر مست حین کته : ۱- مرتران ، جار که ۲۰ . ۲۰ می در طابق رس ادم بعض ادم این می کا مخی ش ع د<sup>.</sup> اخير حسته حيم عنه : حرالا قطر مرمد. (v, 10100 - 20, 0=0(x) mi . Y= te 3, 60 - 10 - 1 - 1 متار دما د مرض خراصد فرد والرج خبال بعد مخد من جرما ر تنظر من مدر تبت داد خراه